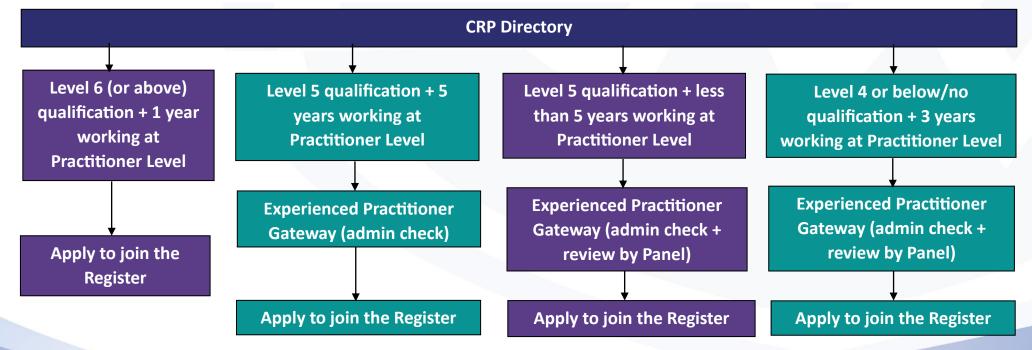

## **Clinical Research Practitioner – Routes to Registration**

Joining the CRP Directory is a requirement prior to submitting either a Gateway or Register application. Acceptance to the Directory does not guarantee eligibility to join the Register directly or via the Gateway route.

You can apply to join the CRP Directory if you are:

- Not registered to a healthcare profession.
- Working in a research delivery role that involves direct contact with patients, or other study participants, in a clinical environment or other health and social care research setting in the UK.
- A registered, or previously registered, healthcare professional seeking to join the CRP Register in relation to a transition in their individual scope of practice