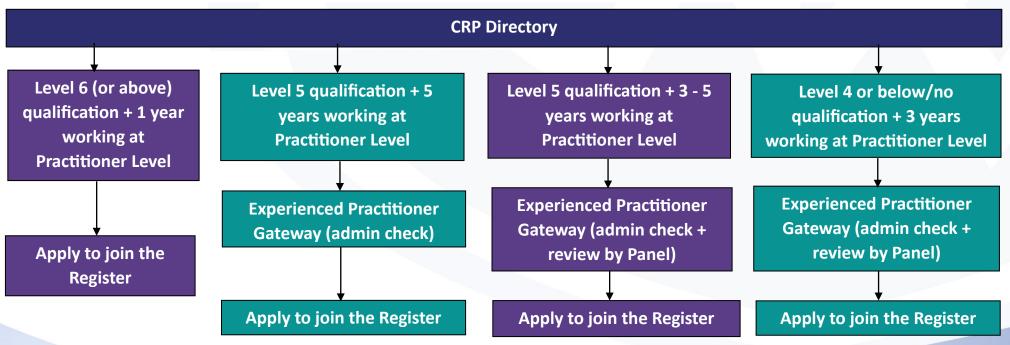

## Clinical Research Practitioner - Routes to Registration

Joining the CRP Directory is a requirement prior to submitting either a Gateway or Register application. Acceptance to the Directory does not guarantee eligibility to join the Register directly or via the Gateway route.

You can apply to join the CRP Directory if you are:

- Not registered to a healthcare profession.
- Working in a research delivery role that involves direct contact with patients, or other study participants, in a clinical environment or other health and social care research setting in the UK.
- A registered, or previously registered, healthcare professional seeking to join the CRP Register in relation to a transition in their individual scope of practice